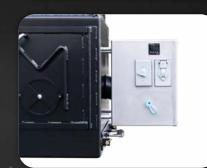

## Rugged, Practical, and Automatic

- ✓ Weatherproof housing
- ✓ Electronic thermostat with digital readout
- ✓ Connects to 110-volt power with a regular extension cord
- Low-pressure gas regulator and gas quick attach
- ✓ Connects to a regular LP gas grill tank
- ✓ Maintains temperature within +/- 5°F